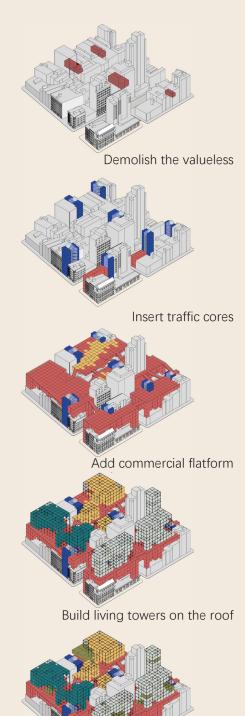

## CHANGE STEPS

Shape communities

2030s Roof Garden

## Service space, such as child-care, libraries, laundries, activitycenter and other fuction space scattered on the roof and in the tower.

### Living Tower

Local Service

Most are affordable houses with some commercial houses for sale, benefits from which help build more affordable houses.

#### **Roof Garden**

"Utopia" for everyone. No vehicles but diverse communities. Commercial blocks shape the roof platform. The space between the platform and existing buildings is for equipments and infrustructure.

#### **Traffic Core**

Leading people from the ground floor to the "Utopia "in the air. Traffic space can be used for exhibition

2050s Roof Garden+tower

Expand to the whole SoHo&NoHo