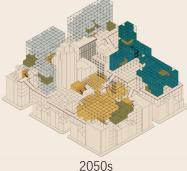

#### **Traffic Core**

Leading people from the ground floor to the "Utopia "in the air. Traffic space can be used for exhibition

2050s Roof Garden+tower

Expand to the whole SoHo&NoHo