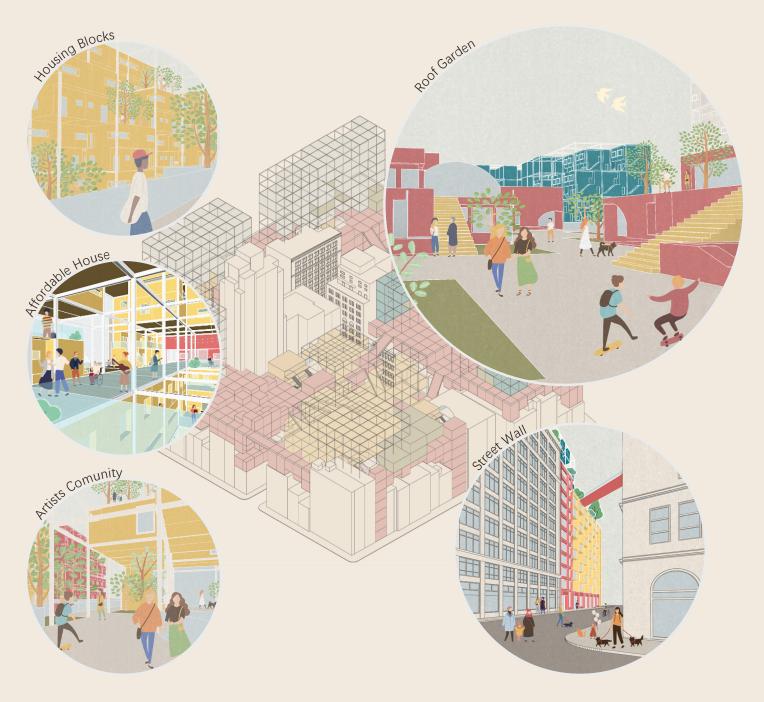

# **Utopia In The Air**

Hope of the Star \_ WAN Hongyu, LIU Jiefan, MA Haoyi

Aimed at solving problems of racial segregation, high cost of living and fading art atmosphere in SOHO, vacant airspace is utilized to create "Utopia" floating over the existing buildings by virtue of the grid-like framework. Commercial units shaping the roof platform as well as some commercial houses in the towers can make profits to assure the sustainability and further evolution of the project. With market force, this promising typology can be expanded through the whole SOHO in 20 or 50 years.

## Service space, such as child-care, libraries, laundries, activitycenter and other fuction space scattered on the roof and in the tower.

### Living Tower

Local Service

Most are affordable houses with some commercial houses for sale, benefits from which help build more affordable houses.

#### **Roof Garden**

"Utopia" for everyone. No vehicles but diverse communities. Commercial blocks shape the roof platform. The space between the platform and existing buildings is for equipments and infrustructure.

#### **Traffic Core**

Leading people from the ground floor to the "Utopia "in the air. Traffic space can be used for exhibition

2050s Roof Garden+tower

Expand to the whole SoHo&NoHo

# SCENARIO

 $Shop \ 6*6*6m \ (diversity, exhibition, transparent along the street)$ 

Community Service Center 12\*12\*6 (central courtyard, publicity)

Traffic core 9\*9\*3m (accessibility, permeability)