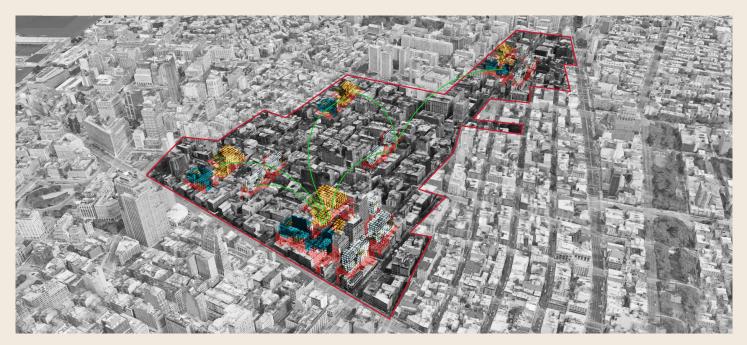

# **Utopia In The Air**

Hope of the Star \_ WAN Hongyu, LIU Jiefan, MA Haoyi

Aimed at solving problems of racial segregation, high cost of living and fading art atmosphere in SOHO, vacant airspace is utilized to create "Utopia" floating over the existing buildings by virtue of the grid-like framework. Commercial units shaping the roof platform as well as some commercial houses in the towers can make profits to assure the sustainability and further evolution of the project. With market force, this promising typology can be expanded through the whole SOHO in 20 or 50 years.

## SITE INFORMATION

Exclusive City to the Rich

Corbusier 1933

by Arata Isozaki 1962