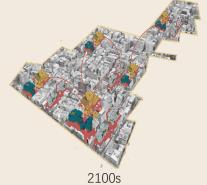

## UNITS TYPOLOGY

House for sale 6\*6\*6m (good landscape orientation, open, balcony)

Affordable house 3\*6\*3m (living, simple, inexpensive)

Artist loft 3\*6\*6m (artistry, display and openness)

# SCENARIO

 $Shop \ 6*6*6m \ (diversity, exhibition, transparent along the street)$ 

Community Service Center 12\*12\*6 (central courtyard, publicity)

Traffic core 9\*9\*3m (accessibility, permeability)