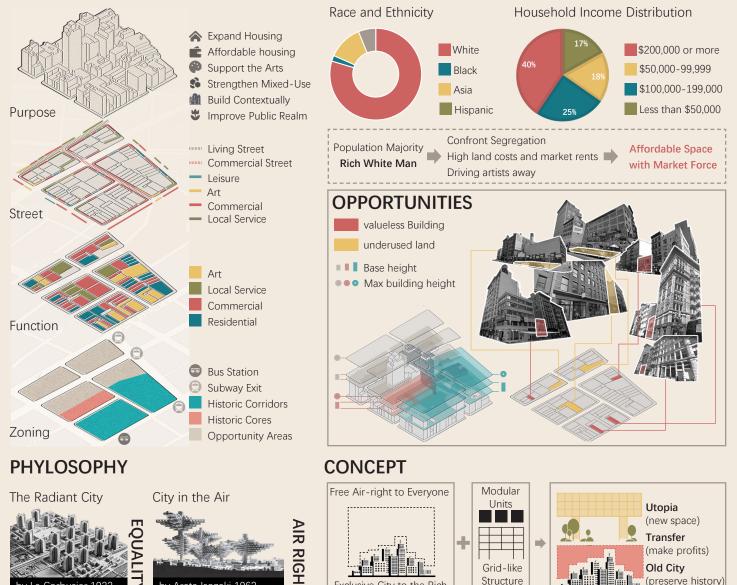

## SITE INFORMATION

Exclusive City to the Rich

Corbusier 1933

by Arata Isozaki 1962

## CHANGE STEPS

Shape communities

2030s Roof Garden

# SCENARIO

 $Shop \ 6*6*6m \ (diversity, exhibition, transparent along the street)$ 

Community Service Center 12\*12\*6 (central courtyard, publicity)

Traffic core 9\*9\*3m (accessibility, permeability)